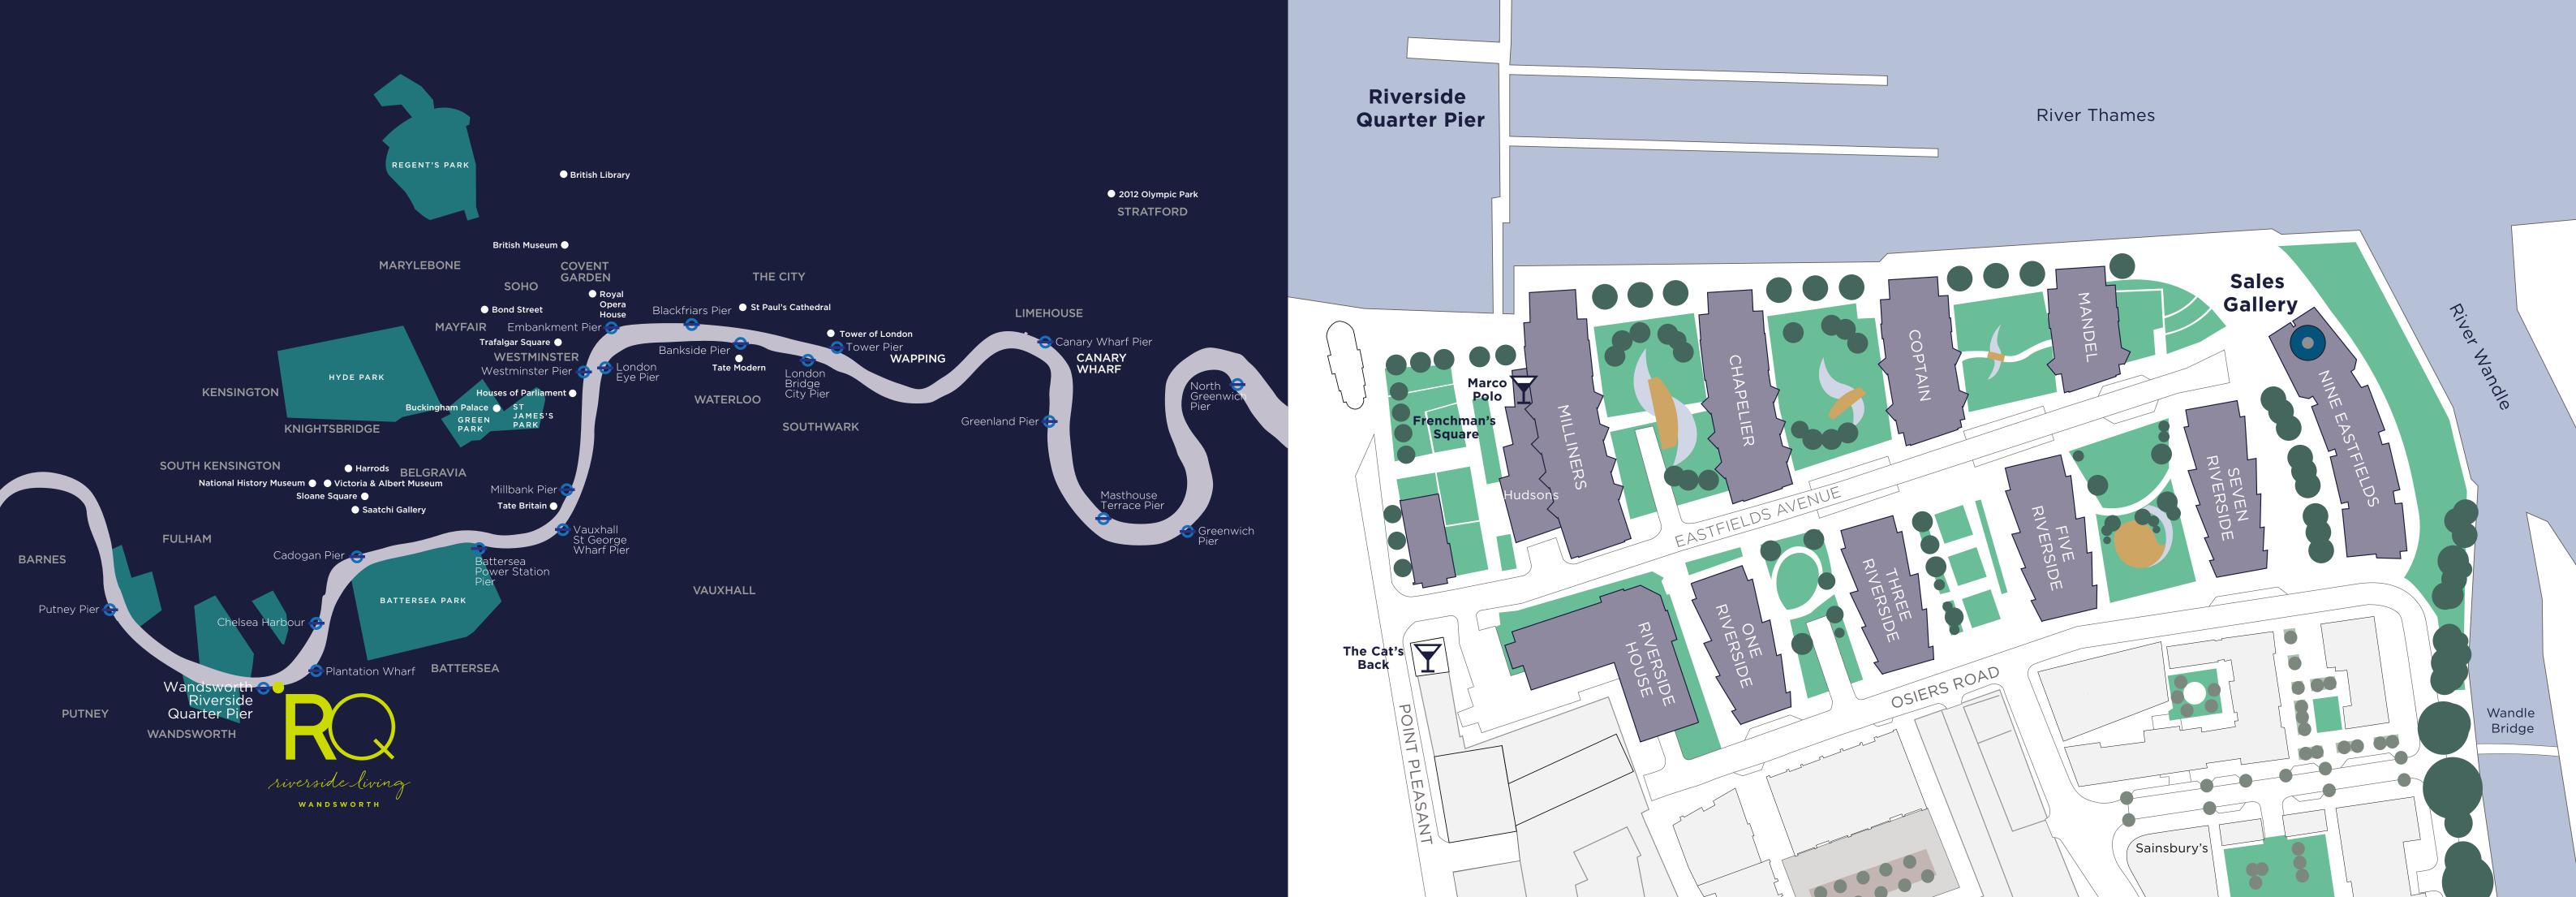

Central to Riverside Quarter's charm are the gardens that weave throughout the neighbourhood. The Piazza provides restaurants, cafés and convenience shopping whilst the various businesses that occupy some of the ground floor premises ensures there is life and bustle all day round. Revel in the Riverside life.

For the residents at Riverside Quarter there are some genuine gems. Marco Polo sits beside The Piazza with terraces overlooking the Thames, and a convenience store provides the inevitable necessities. There are also two well-equipped gyms, a stunning family swimming pool in Coptain House and a further adult-only lap-pool in Nine Eastfields, all exclusive to residents. The whole development being served by concierge and porterage.